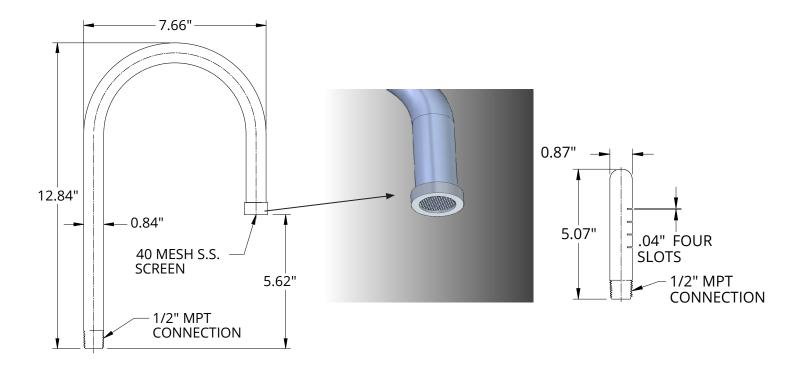

## **FEATURES:**

- Steel: 40 mesh equivalent to 0.015" (0.381 mm) slot size of PVC slotted well screen / points, 36% open area, 1/64" (0.397 mm) openings.
- Downward facing Stainless Steel screen, screen diameter 0.720", screen adapter threaded cap. The gooseneck pipe has 1/2" NPT well seal connection.
- PVC: vents have four 0.04" (1.016 mm) slots on each side.
- Screen / slots make both models vermin proof.

## **SPECIFICATIONS:**

- WS-V05-G: 1/2" MPT Zinc Plated Steel tube, 1.520 lbs (689.5 grams)
- WS-V05: 1/2" MPT Black PVC, 0.059 lbs (26.76 grams)

25 Whaley Avenue, PO Box 310 Milverton, ON CANADA NOK 1M0 Tel: 800-561-3164