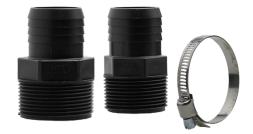

## SPECIFICATIONS:

- Conforms to ASTM D3350 Polyethylene Plastics Pipe & Fittings
- Conforms to ASTM F667 Corrugated Polyethylene Pipe & Fittings
- 24 feet of 1-1/4" polyethylene corrugated hose
- Kit includes two MPT x Barb adapters to connect sump pumps with 1-1/4" FPT or 1-1/2" FPT discharge connections
- Includes one clamp, 301 S.S. band and housing, 5/16" wide, 1/4" hex head carbon steel screw.

| MATERIAL LIST |                                                        |  |  |  |
|---------------|--------------------------------------------------------|--|--|--|
| Part Name     | Material                                               |  |  |  |
| Tubing        | High Density Polyethylene (HDPE)                       |  |  |  |
| Adapters      | Polypropylene                                          |  |  |  |
| Clamp         | 301 Stainless Steel band & housing, carbon steel screw |  |  |  |

| DIMENSIONS  |        |        |                                                                      |            |              |  |  |
|-------------|--------|--------|----------------------------------------------------------------------|------------|--------------|--|--|
| Part No.    | Tubing |        | Male Adapters                                                        | Weight     |              |  |  |
|             | ID     | Length | Size (Boshart Part No.)                                              | lbs / foot | grams / foot |  |  |
| SPDKU125-24 | 1-1/4" | 24'    | (1) 1-1/4" x 1-1/2" (34-SPHA-1512)<br>and<br>(1) 1-1/4" (34-SPHA-12) | 0.800      | 36.29        |  |  |