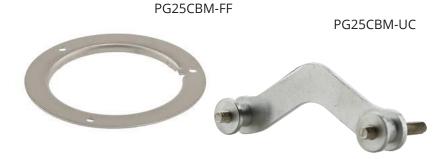

## 2-1/2" PRESSURE GAUGE PANEL MOUNTING FLANGE & U-CLAMP

FOR DRY, LIQUID FILLED (G), LEADED AND NO LEAD (NL) PRESSURE GAUGES (PGS25CBM, PGSC25CBM, PG25CBM-XXX-GNL, 2-PG25CBM-XXXXX-G, PGS25CBM-XXXXX-G, 2-PGV25CBM-XX-G, & 20PGC25CBM-XX-XXXG SERIES)

These mounting bracket options are accessories for mounting pressure gauges into panels. The Front Flange (PG25CBM-FF) system is an option where the bracket is visible from the front of the pressure gauge when installed. In the second option, a concealed rear mount U-clamp (PG25CBM-UC), the mounting clamp is hidden.

## **SPECIFICATIONS:**

 PG25CBM-FF: For 2-1/2" dial back mount gauges - 3 holes

■ PG25CBM-UC: For 2-1/2" dial