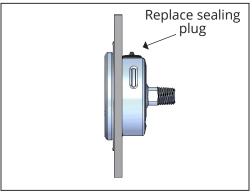

## **INSTALLATION INSTRUCTIONS:**

When installing a Front Flange design pressure gauge mounting bracket, remove the sealing plug on the top of the gauge so that it fits through the flange without any interference, and will be fully seated inside the flange. Then, replace the sealing plug. Install hardware from the front to secure the flange in place. After installation of the gauge, the sealing plug should be cut off to vent the gauge to equalize the gauge's internal pressure to the external atmospheric pressure. Failure to do so will affect the gauge's accuracy.