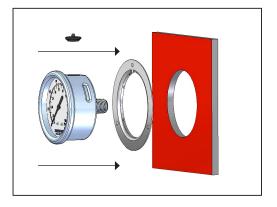

## **INSTALLATION INSTRUCTIONS:**

When installing a Front Flange design pressure gauge mounting bracket, remove the sealing plug on the top of the gauge so that it fits through the flange without any interference, and will be fully seated inside the flange. Then, replace the sealing plug. Install hardware from the front to secure the flange in place. After installation of the gauge, the sealing plug should be cut off to vent the gauge to equalize the gauge's internal pressure to the external atmospheric pressure. Failure to do so will affect the gauge's accuracy.

These mounting bracket options are accessories for mounting pressure gauges into panels. The Front Flange (PG25CBM-FF) system is an option where the bracket is visible from the front of the pressure gauge when installed. In the second option, a concealed rear mount U-clamp (PG25CBM-UC), the mounting clamp is hidden.