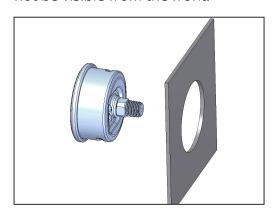

Completed Installation Front View

When installing a U-clamp design pressure gauge mounting bracket, insert the gauge through the panel from the front. Then place the U-clamp bracket securely behind the gauge clipping it into the 2 grooves on the sides of the SS case, and install the hardware to secure it from the back. The U-clamp will not be visible from the front.