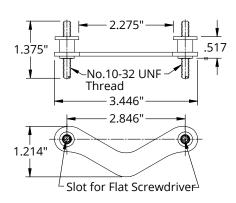

## **SPECIFICATIONS:**

 PG25CBM-FF: For 2-1/2" dial back mount gauges - 3 holes

■ PG25CBM-UC: For 2-1/2" dial

Completed Installation Front View

When installing a U-clamp design pressure gauge mounting bracket, insert the gauge through the panel from the front. Then place the U-clamp bracket securely behind the gauge clipping it into the 2 grooves on the sides of the SS case, and install the hardware to secure it from the back. The U-clamp will not be visible from the front.