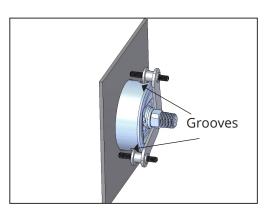

Completed Installation Front View

When installing a U-clamp design pressure gauge mounting bracket, insert the gauge through the panel from the front. Then place the U-clamp bracket securely behind the gauge clipping it into the 2 grooves on the sides of the SS case, and install the hardware to secure it from the back. The U-clamp will not be visible from the front.