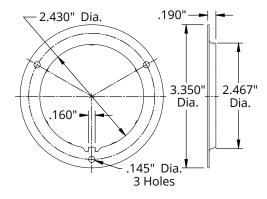

## **SPECIFICATIONS:**

 PG25CBM-FF: For 2-1/2" dial back mount gauges - 3 holes

■ PG25CBM-UC: For 2-1/2" dial

## **INSTALLATION INSTRUCTIONS:**

When installing a Front Flange design pressure gauge mounting bracket, remove the sealing plug on the top of the gauge so that it fits through the flange without any interference, and will be fully seated inside the flange. Then, replace the sealing plug. Install hardware from the front to secure the flange in place. After installation of the gauge, the sealing plug should be cut off to vent the gauge to equalize the gauge's internal pressure to the external atmospheric pressure. Failure to do so will affect the gauge's accuracy.