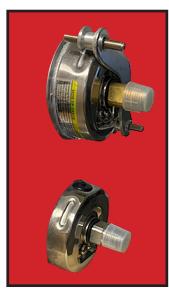

## 2-1/2" PRESSURE GAUGE PANEL MOUNTING FLANGE & U-CLAMP

FOR DRY, LIQUID FILLED (G), LEADED AND NO LEAD (NL) PRESSURE GAUGES (PGS25CBM, PGSC25CBM, PG25CBM-XXX-GNL, 2-PG25CBM-XXXXX-G, PGS25CBM-XXXXX-G, 2-PGV25CBM-XX-G, & 20PGC25CBM-XX-XXXG SERIES)

These mounting bracket options are accessories for mounting pressure gauges into panels. The Front Flange (PG25CBM-FF) system is an option where the bracket is visible from the front of the pressure gauge when installed. In the second option, a concealed rear mount U-clamp (PG25CBM-UC), the mounting clamp is hidden.

## Completed Installation

25 Whaley Avenue, PO Box 310, Milverton, ON CANADA NOK 1M0 Tel: 800-561-3164

boshart.com ♦ blog.boshart.com