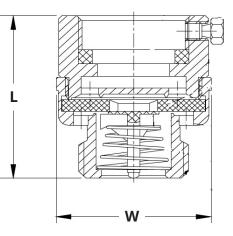

| MATERIAL LIST |                     |  |  |  |
|---------------|---------------------|--|--|--|
| Name Material |                     |  |  |  |
| Packing       | Rubber NBR          |  |  |  |
| Set Screw     | Stainless Steel 304 |  |  |  |
| Bonnet        | Brass               |  |  |  |
| Washer        | Brass               |  |  |  |
| Packing       | Rubber NBR          |  |  |  |
| Spring Seat   | Acetal              |  |  |  |
| Spring        | Stainless Steel 304 |  |  |  |
| Body          | Brass               |  |  |  |

| DIMENSIONS |           |           |        |       |        |       |        |  |  |
|------------|-----------|-----------|--------|-------|--------|-------|--------|--|--|
| Part No.   | Inlet     | Outlet    | W      |       | L      |       | Weight |  |  |
|            |           |           | inches | mm    | inches | mm    | grams  |  |  |
| 0881-07    | 3/4" FGHT | 3/4" MGHT | 1.42   | 36.00 | 1.69   | 43.00 | 108    |  |  |