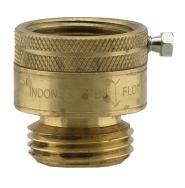

# 0881-07 SERIES BRASS VACUUM BREAKER

A vacuum breaker is a one-way valve and backflow preventer. Backflow can occur when water flows through hoses, pipes or plumbing systems in the wrong direction. This can happen during changes or drops to water pressure. A vacuum breaker will protect the potable water in your home from potential contaminates by counteracting any siphoning effect that opening another water supply might have.

### **APPLICATIONS:**

 Commonly used on outside faucets and at laundry sinks with garden hose threads

#### **FEATURES:**

- Designed to prevent back siphonage into potable water supply
- Break away set screw to ensure a permanent vandal-proof installation.