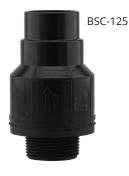

W

BSC-150-150B

| DIMENSIONS  |              |                 |            |                              |      |       |      |      |        |
|-------------|--------------|-----------------|------------|------------------------------|------|-------|------|------|--------|
| Fig.<br>No. | Part No.     |                 | Inlet      | Outlet                       | L    |       | W    |      | Weight |
|             | Standard     | Air Release     | Connection | Connection                   | in   | mm    | in   | mm   | grams  |
| 1           | BSC-125-B    | BSC-125-B-AR    | 1-1/4" MPT | 1-1/4" Barb or 1-1/2" Spigot | 4.06 | 103.1 | 2.61 | 66.3 | 69     |
|             | BSC-150-B    | BSC-150-B-AR    | 1-1/2" MPT | 1-1/4" Barb or 1-1/2" Spigot | 4.07 | 103.4 | 2.61 | 66.3 | 73     |
| 2           | BSC-150-150B | BSC-150-150B-AR | 1-1/2" MPT | 1-1/2" Barb                  | 4.23 | 107.4 | 2.61 | 66.3 | 83     |
| 3           | BSC-125      | BSC-125-AR      | 1-1/4" MPT | 1-1/4" or 1-1/2" Spigot      | 4.06 | 103.1 | 2.61 | 66.3 | 83     |
|             | BSC-150      | BSC-150-AR      | 1-1/2" MPT | 1-1/4" or 1-1/2" Spigot      | 4.44 | 112.8 | 2.61 | 66.3 | 87     |
| 4           | BSC-125-150S | BSC-125-150S-AR | 1-1/4" MPT | 1-1/2" Spigot                | 4.06 | 103.1 | 2.61 | 66.3 | 83     |
|             | BSC-150-150S | BSC-150-150S-AR | 1-1/2" MPT | 1-1/2" Spigot                | 4.00 | 101.6 | 2.61 | 66.3 | 82     |