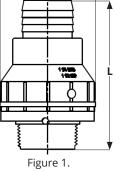

W

BSC-150-150B

| DIMENSIONS  |              |                 |            |                              |      |       |      |      |        |
|-------------|--------------|-----------------|------------|------------------------------|------|-------|------|------|--------|
| Fig.<br>No. | Part No.     |                 | Inlet      | Outlet                       | L    |       | W    |      | Weight |
|             | Standard     | Air Release     | Connection | Connection                   | in   | mm    | in   | mm   | grams  |
| 1           | BSC-125-B    | BSC-125-B-AR    | 1-1/4" MPT | 1-1/4" Barb or 1-1/2" Spigot | 4.06 | 103.1 | 2.61 | 66.3 | 69     |
|             | BSC-150-B    | BSC-150-B-AR    | 1-1/2" MPT | 1-1/4" Barb or 1-1/2" Spigot | 4.07 | 103.4 | 2.61 | 66.3 | 73     |
| 2           | BSC-150-150B | BSC-150-150B-AR | 1-1/2" MPT | 1-1/2" Barb                  | 4.23 | 107.4 | 2.61 | 66.3 | 83     |
| 3           | BSC-125      | BSC-125-AR      | 1-1/4" MPT | 1-1/4" or 1-1/2" Spigot      | 4.06 | 103.1 | 2.61 | 66.3 | 83     |
|             | BSC-150      | BSC-150-AR      | 1-1/2" MPT | 1-1/4" or 1-1/2" Spigot      | 4.44 | 112.8 | 2.61 | 66.3 | 87     |
| 4           | BSC-125-150S | BSC-125-150S-AR | 1-1/4" MPT | 1-1/2" Spigot                | 4.06 | 103.1 | 2.61 | 66.3 | 83     |
|             | BSC-150-150S | BSC-150-150S-AR | 1-1/2" MPT | 1-1/2" Spigot                | 4.00 | 101.6 | 2.61 | 66.3 | 82     |