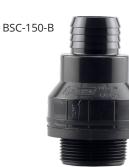

W

BSC-150-150B

| DIMENSIONS  |              |                 |            |                              |      |       |      |      |        |
|-------------|--------------|-----------------|------------|------------------------------|------|-------|------|------|--------|
| Fig.<br>No. | Part No.     |                 | Inlet      | Outlet                       | L    |       | W    |      | Weight |
|             | Standard     | Air Release     | Connection | Connection                   | in   | mm    | in   | mm   | grams  |
| 1           | BSC-125-B    | BSC-125-B-AR    | 1-1/4" MPT | 1-1/4" Barb or 1-1/2" Spigot | 4.06 | 103.1 | 2.61 | 66.3 | 69     |
|             | BSC-150-B    | BSC-150-B-AR    | 1-1/2" MPT | 1-1/4" Barb or 1-1/2" Spigot | 4.07 | 103.4 | 2.61 | 66.3 | 73     |
| 2           | BSC-150-150B | BSC-150-150B-AR | 1-1/2" MPT | 1-1/2" Barb                  | 4.23 | 107.4 | 2.61 | 66.3 | 83     |
| 3           | BSC-125      | BSC-125-AR      | 1-1/4" MPT | 1-1/4" or 1-1/2" Spigot      | 4.06 | 103.1 | 2.61 | 66.3 | 83     |
|             | BSC-150      | BSC-150-AR      | 1-1/2" MPT | 1-1/4" or 1-1/2" Spigot      | 4.44 | 112.8 | 2.61 | 66.3 | 87     |
| 4           | BSC-125-150S | BSC-125-150S-AR | 1-1/4" MPT | 1-1/2" Spigot                | 4.06 | 103.1 | 2.61 | 66.3 | 83     |
|             | BSC-150-150S | BSC-150-150S-AR | 1-1/2" MPT | 1-1/2" Spigot                | 4.00 | 101.6 | 2.61 | 66.3 | 82     |