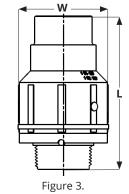

W

BSC-150-150B

| DIMENSIONS  |              |                 |            |                              |      |       |      |      |        |
|-------------|--------------|-----------------|------------|------------------------------|------|-------|------|------|--------|
| Fig.<br>No. | Part No.     |                 | Inlet      | Outlet                       | L    |       | W    |      | Weight |
|             | Standard     | Air Release     | Connection | Connection                   | in   | mm    | in   | mm   | grams  |
| 1           | BSC-125-B    | BSC-125-B-AR    | 1-1/4" MPT | 1-1/4" Barb or 1-1/2" Spigot | 4.06 | 103.1 | 2.61 | 66.3 | 69     |
|             | BSC-150-B    | BSC-150-B-AR    | 1-1/2" MPT | 1-1/4" Barb or 1-1/2" Spigot | 4.07 | 103.4 | 2.61 | 66.3 | 73     |
| 2           | BSC-150-150B | BSC-150-150B-AR | 1-1/2" MPT | 1-1/2" Barb                  | 4.23 | 107.4 | 2.61 | 66.3 | 83     |
| 3           | BSC-125      | BSC-125-AR      | 1-1/4" MPT | 1-1/4" or 1-1/2" Spigot      | 4.06 | 103.1 | 2.61 | 66.3 | 83     |
|             | BSC-150      | BSC-150-AR      | 1-1/2" MPT | 1-1/4" or 1-1/2" Spigot      | 4.44 | 112.8 | 2.61 | 66.3 | 87     |
| 4           | BSC-125-150S | BSC-125-150S-AR | 1-1/4" MPT | 1-1/2" Spigot                | 4.06 | 103.1 | 2.61 | 66.3 | 83     |
|             | BSC-150-150S | BSC-150-150S-AR | 1-1/2" MPT | 1-1/2" Spigot                | 4.00 | 101.6 | 2.61 | 66.3 | 82     |