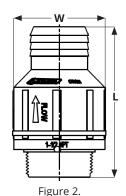

## SPECIFICATIONS:

- Full port valve design
- Flapper opens 100%
- Maximum temperature rating: 140 °F (60 °C)
  Made from durable Acrylonitrile Butadiene Styrene (ABS)
  Rubber boot installation: 10 feet of head / 4.3 PSI
- Solvent weld installation: 58 feet of head / 25 PSI
- Flapper seat design reduces water hammer and prevents debris buildup, ensuring proper seating. Standard part numbers have a drill indicator. -AR part numbers have an air release hole drilled.

W

BSC-150-150B

| DIMENSIONS  |              |                 |            |                              |      |       |      |      |        |
|-------------|--------------|-----------------|------------|------------------------------|------|-------|------|------|--------|
| Fig.<br>No. | Part No.     |                 | Inlet      | Outlet                       | L    |       | W    |      | Weight |
|             | Standard     | Air Release     | Connection | Connection                   | in   | mm    | in   | mm   | grams  |
| 1           | BSC-125-B    | BSC-125-B-AR    | 1-1/4" MPT | 1-1/4" Barb or 1-1/2" Spigot | 4.06 | 103.1 | 2.61 | 66.3 | 69     |
|             | BSC-150-B    | BSC-150-B-AR    | 1-1/2" MPT | 1-1/4" Barb or 1-1/2" Spigot | 4.07 | 103.4 | 2.61 | 66.3 | 73     |
| 2           | BSC-150-150B | BSC-150-150B-AR | 1-1/2" MPT | 1-1/2" Barb                  | 4.23 | 107.4 | 2.61 | 66.3 | 83     |
| 3           | BSC-125      | BSC-125-AR      | 1-1/4" MPT | 1-1/4" or 1-1/2" Spigot      | 4.06 | 103.1 | 2.61 | 66.3 | 83     |
|             | BSC-150      | BSC-150-AR      | 1-1/2" MPT | 1-1/4" or 1-1/2" Spigot      | 4.44 | 112.8 | 2.61 | 66.3 | 87     |
| 4           | BSC-125-150S | BSC-125-150S-AR | 1-1/4" MPT | 1-1/2" Spigot                | 4.06 | 103.1 | 2.61 | 66.3 | 83     |
|             | BSC-150-150S | BSC-150-150S-AR | 1-1/2" MPT | 1-1/2" Spigot                | 4.00 | 101.6 | 2.61 | 66.3 | 82     |