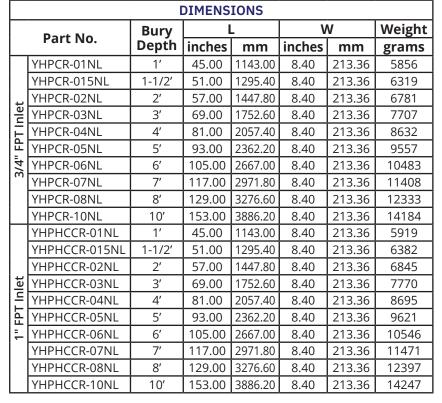

|
| Head              | Cast Iron                   |
| Coupling          | Zinc Plated Steel           |
| Operating Rod     | Stainless Steel             |
| O-Ring            | Nitrile Buna-N              |
| Packing Nut       | Brass                       |
| Pivot Connector   | Zinc Plated Steel           |
| Set Screw         | Stainless Steel             |
| Draw Straps       | Zinc Plated Steel           |
| Lever Bolt        | Stainless Steel             |
| Locking Nut       | Stainless Steel             |
| Hose Bibb Adapter | Brass                       |
| Thumb Bolt        | Stainless Steel             |
| Plunger Assembly  | Stainless Steel &<br>Rubber |
| Valve Body        | No Lead Bronze              |
| Pipe              | Stainless Steel             |





## **boshart.com** • blog.boshart.com



L



© 2020 Boshart Industries Inc. All Rights Reserved.

BOSHAR

INDUSTRIES