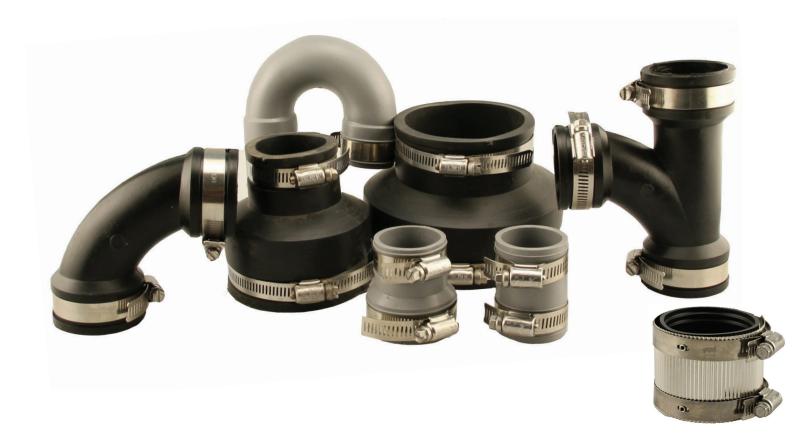

## FLEXIBLE COUPLINGS, FLEXIBLE ELBOWS, AND TEES

Manufactured from elastomeric PVC to provide a quick, flexible connection for above or below ground applications of drain, waste, and vent piping. Easily installs in confined spaces and will fit repair jobs where a fitting has been cut out.

## **FEATURES**

These offer a quick and economical solution for  $1\frac{1}{4}$ " or  $1\frac{1}{2}$ " metal or plastic tubular drain pipe connections to common household drain, waste, and vent pipe. Complete with two 300 series stainless steel clamps for a secure leak proof seal.

## FLEXIBLE COUPLINGS, FLEXIBLE ELBOWS, AND TEES

Shielded couplings with elastomeric gasket for joining hubless cast iron pipe, plastic, copper, steel, or lead in drain, waste, and vent applications. The clamps and corrugated sield made from 300 series stainless steel are joined together by floating eyelets allowing them to work independently from each other to produce a positive seal.