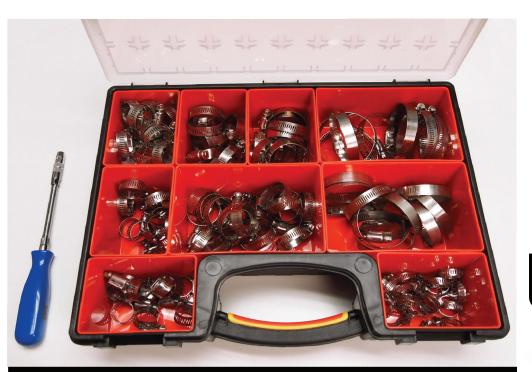

### FEATURES

- Plastic storage tote
- Clear lid with latches to secure contents
- 9 removable bins
- 120 Premium All-Stainless Steel, Marine Grade Clamps
- Includes Nut Driver

| SUGGESTED REPLACEMENT CLAMP LIST |     |          |
|----------------------------------|-----|----------|
| Qty                              | #   | Part No. |
| 20                               | #5  | USSC8705 |
| 10                               | #8  | USSC8708 |
| 10                               | #10 | USSC8710 |
| 20                               | #12 | USSC8712 |
| 20                               | #16 | USSC8716 |
| 10                               | #20 | USSC8720 |
| 10                               | #24 | USSC8724 |
| 10                               | #32 | USSC8732 |
| 10                               | #40 | USSC8740 |