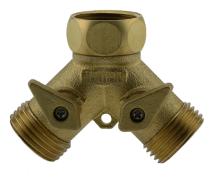

## BG-202V-12 2 WAY "Y" GARDEN HOSE VALVE

This 2-way garden hose valve allows you to hook 2 garden hoses up to one faucet – eliminating the hassle of unhooking your hoses. The all brass construction with "wrench style" female collar, teflon seats and premium leak free gaskets give this valve superior durability, smooth operation and sealing performance. This Y garden hose valve is the best quality and value on the market, a superior choice to many plastic garden hose valves.

## **FEATURES:**

- Converts one faucet or hose into two separately controllable outlets
- 3/4" male hose thread outlets
- Fits North American standard garden hose thread
- 1/4 turn ball valve shut-offs allow for easy adjustments of flow and pressure