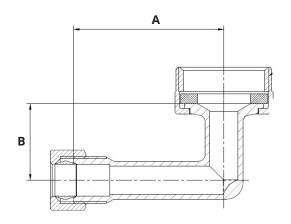

| DIMENSIONS    |           |           |        |       |        |       |        |  |  |
|---------------|-----------|-----------|--------|-------|--------|-------|--------|--|--|
| Part No.      | Inlet     | Outlet    | Α      |       | В      |       | Weight |  |  |
|               |           |           | inches | mm    | inches | mm    | grams  |  |  |
| BC-DWE-0612NL | 3/8" COMP | 3/4" FGHT | 1.79   | 45.46 | 0.92   | 23.24 | 73     |  |  |