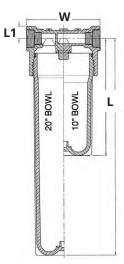

| DIMENSIONS       |                      |       |                             |        |        |        |        |        |        |        |  |
|------------------|----------------------|-------|-----------------------------|--------|--------|--------|--------|--------|--------|--------|--|
| Part No.         | Inlet/<br>Outlet Bov | Powl  | Bowl Flow Rate<br>PSI @ GPM | W      |        | L      |        | L1     |        | Weight |  |
|                  |                      | DOWI  |                             | inches | mm     | inches | mm     | inches | mm     | grams  |  |
| 14H-GHT10BK-1015 | 1" & 1-1/2"<br>FPT   | Black | 1 PSI @ 20<br>GPM *         | 7.54   | 130.60 | 11.94  | 311.60 | 1.27   | 287.00 | 667    |  |
| 14H-GHT20BK-1015 | 1" & 1-1/2"<br>FPT   | Black | 1 PSI @ 25<br>GPM *         | 7.54   | 131.60 | 22.25  | 312.60 | 1.27   | 288.00 | 935    |  |