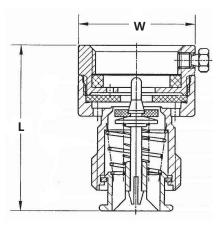

| DIMENSIONS |           |           |        |       |        |       |        |  |  |
|------------|-----------|-----------|--------|-------|--------|-------|--------|--|--|
| Part No.   | Inlet     | Outlet    | W      |       | L      |       | Weight |  |  |
|            |           |           | inches | mm    | inches | mm    | grams  |  |  |
| 0882-07NL  | 3/4" FGHT | 3/4" MGHT | 1.38   | 35.00 | 1.97   | 50.00 | 120    |  |  |