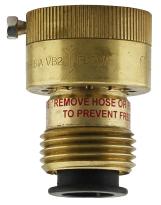

## 0882-07NL SERIES NO LEAD BRASS SELF DRAINING VACUUM BREAKER

## **SPECIFICATION:**

- Max Pressure Rating: 125 PSI
- Max Temperature Rating: 180°F (82°C)
- Self draining design to prevent back siphonage and backflow into potable water supply
- Automatically drains when all hose attachments are removed, protecting the valve or faucet from freezing in colder weather
- Break away set screw to ensure a permanent vandal-proof installation