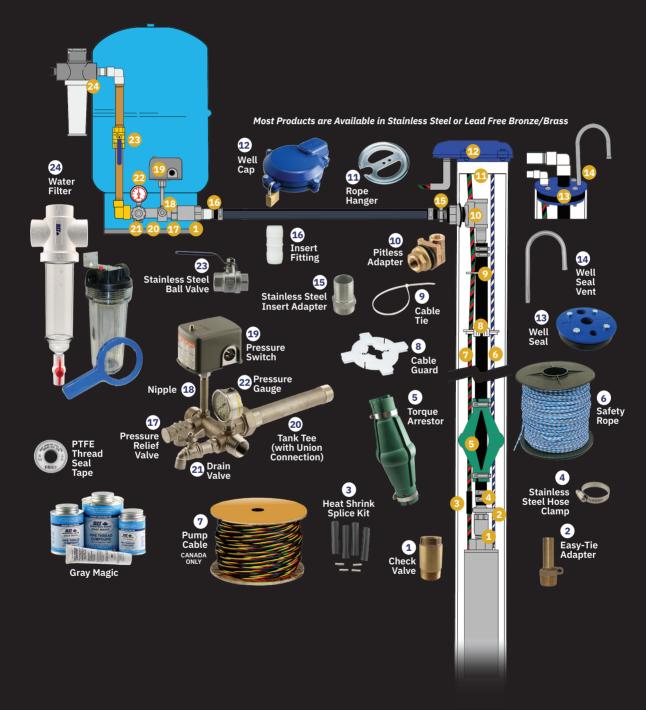

## **MOVING WATER** FROM THE GROUND UP

WELCOME TO BOSHART.

| ITEM<br># | PRODUCT                   | DESCRIPTION                                                                                                                                                                                     | CATALOGUE<br>SECTION |
|-----------|---------------------------|-------------------------------------------------------------------------------------------------------------------------------------------------------------------------------------------------|----------------------|
| 1         | CHECK VALVE               | Prevents backflow into the pump when installed at the top of the pump. Installations near the pressure tank inlet holds water in the tank when the pump is not running.                         | 10                   |
| 2         | EASY TIE ADAPTER          | Can be used at the top and/or bottom of the drop pipe to tie off the safety rope.                                                                                                               | 4                    |
| 3         | HEAT SHRINK SPLICE KIT    | A waterproof method of splicing electric cable.                                                                                                                                                 | 9                    |
| 4         | HOSE CLAMP                | Secures insert fittings and torque arrestors to poly pipe.                                                                                                                                      | 4                    |
| 5         | TORQUE ARRESTOR           | Installed directly above the pump, acting as a centering device, protects the pump, cable and water pipe from torque damage when the pump starts.                                               | 9                    |
| 6         | SAFETY ROPE               | A safety line to secure the pump to the top of the well.                                                                                                                                        | 9                    |
| 7         | PUMP CABLE CANADA<br>ONLY | Provides the electrical connection from the pump to control box.                                                                                                                                | 15                   |
| 8         | CABLE GUARD               | Protects cable from abrading against the side of the casing.                                                                                                                                    | 9                    |
| 9         | CABLE TIE                 | Fastens cable to drop pipe.                                                                                                                                                                     | 9                    |
| 10        | PITLESS ADAPTER           | Installed below the frost line pitless adapters are a sanitary connec-<br>tion between the pump and house. Pitless easily slide apart for<br>pump servicing.                                    | 11                   |
| 11        | ROPE HANGER               | Sits on the top of the casing under the well cap to tie off the safety rope.                                                                                                                    | 9                    |
| 12        | WELL CAP                  | Sits on top of the well casing & can be easily removed to service the well.                                                                                                                     | 11                   |
| 13        | WELL SEAL                 | Used in above the ground well systems to provide a positive seal.                                                                                                                               | 11                   |
| 14        | WELL SEAL VENT            | Used for water well ventilation.                                                                                                                                                                | 11                   |
| 15        | INSERT ADAPTER            | Male adapter connects the poly pipe to the pitless adapter.                                                                                                                                     | 4                    |
| 16        | INSERT FITTING            | Connects poly pipe to check valve.                                                                                                                                                              | 4                    |
| 17        | RELIEF VALVE              | Protects against pressure buildup should the pump develop greater pressure than the maximum rating on the system.                                                                               | 7                    |
| 18        | NIPPLE                    | Connects the switch to the tank tee.                                                                                                                                                            | 3                    |
| 19        | PRESSURE SWITCH           | Signals the pump to start when the water system drops to a preset low pressure and to stop when it hits the high pressure setting.                                                              | 6                    |
| 20        | TANK TEE                  | Connects the water line from the pump to the pressure tank and<br>the service line from the tank to the house. Serves as a control<br>center for the gauge, switch, relief valve & drain valve. | 8                    |
| 21        | DRAIN VALVE               | Boiler drain/hose bibb for easy draining of the system.                                                                                                                                         | 2                    |
| 22        | PRESSURE GAUGE            | Measures water pressure in a pressure tank.                                                                                                                                                     | 6                    |
| 23        | BALL VALVE                | A shut off valve on supply lines from the pressure tank to the house.                                                                                                                           | 2                    |
| 24        | WATER FILTER              | Whole house filter removes sediment from water supply.                                                                                                                                          | 5                    |
|           | THREAD SEALANT            | Seals and secures metal pipe and fittings to prevent leakage.                                                                                                                                   | 3                    |